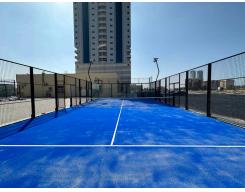

#### **ARTIFICIAL TURF**

Designed for high performance, our padel turf features monofilament curly fibers that ensure optimal ball bounce, excellent traction, and minimal abrasion. Its vibrant blue color and pre-tufted white lines add to its visual appeal and ease of installation.

| Color                     | Fiber Height            | Density              | Dtex  | Backing                           | Infill                         | Installation                             | Compliance                           |
|---------------------------|-------------------------|----------------------|-------|-----------------------------------|--------------------------------|------------------------------------------|--------------------------------------|
| Blue<br>(EU-<br>standard) | 12 mm (10 mm<br>curled) | 48,300<br>needles/m² | 13500 | PU<br>backing,<br>Gauge:<br>3/16" | Quartz<br>sand, 0.2–<br>0.8 mm | Pre-tufted<br>lines,<br>2A+2B+C<br>rolls | GB/T 20394-<br>2006, UNE<br>41958 IN |