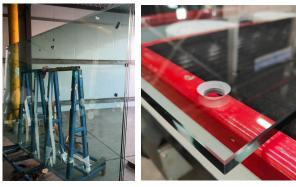

#### **TEMPERED GLASS PANELS**

Our tempered glass panels are engineered to provide high-impact resistance while maintaining crystalclear visibility. With polished edges and precise hole placements, they combine safety with sleek aesthetics.

| Size              | Thickness | Quantity               | Edges                             | Certification                      | Surface Stress |
|-------------------|-----------|------------------------|-----------------------------------|------------------------------------|----------------|
| 1995 × 2995<br>mm | 12 mm     | 18 panels<br>per court | Flat polished, 8<br>conical holes | GB/T 20394-2006,<br>EN 12150-1, CE | ≥ 69 MPa       |