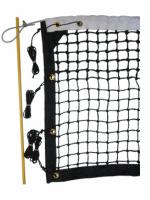

#### **NET & POSTS**

Our padel court system features high-grade stainless steel expansion bolts with built-in anchoring—no preburied foundation needed. Protective safety caps prevent water ingress and corrosion. The net uses reinforced sandwich mesh, while aluminum posts include hidden copper tensioners and strong anchoring, ensuring durability, safety, and a clean finish.

| Net Material                             | Reinforcements                       | Reinforcements Posts                  |                                     | Anchoring                                                  | Compliance                              |
|------------------------------------------|--------------------------------------|---------------------------------------|-------------------------------------|------------------------------------------------------------|-----------------------------------------|
| Premium<br>polyester<br>sandwich<br>mesh | Double-wire top<br>rows + fiber rods | All-aluminum alloy,<br>anti-corrosion | Pure copper, hidden<br>installation | 6-point<br>anchoring<br>with<br>M12×16mm<br>chemical bolts | EN 1090-1, CE<br>Regulation<br>305/2011 |