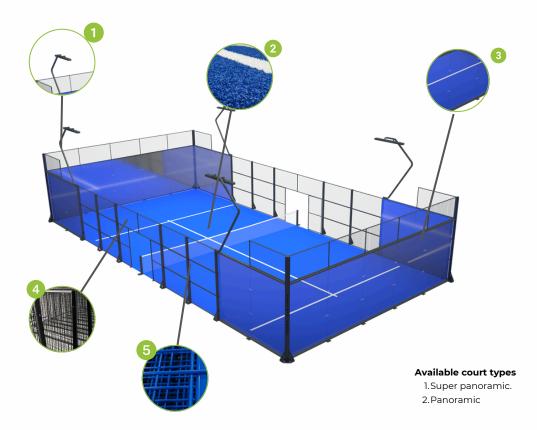

# WHAT MAKES A PERFECT PADEL COURT?

Professional LED Lighting System Designed for optimal visibility during night play.

Dimension - 4 x 400W PADEL PRO 533 LUX

Reinforced Mesh Fencing High-tensile strength for safety and

clear visibility.

Dimension - 50 x 50mm x 4mm

Ensures consistent ball bounce and player comfort.

Dimension - 12mm PADEL pro Monofilament Textured

#### **Premium Tempered Glass Panels**

12mm thick toughened glass offers high impact resistance, crystal-clear visibility, and long-lasting durability for professional gameplay.

Dimension - 12mm thick

Rust-proof, marine-grade quality for extreme conditions.

#### Dimension

Upper & lower beams - Rectangular tube 100 x 50 x 3mm Diamond shaped Corner pillar - 120 x 120 x 3mm