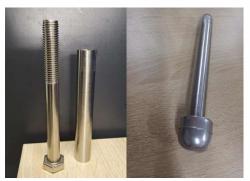

## **Heavy-Duty Expansion Bolts**

Our expansion bolts are made of high-grade stainless steel (M16×150 mm) and feature a built-in anchoring system, eliminating the need for a pre-buried foundation. Each bolt is equipped with a protective safety cap that prevents rainwater ingress and corrosion—ensuring long-term structural integrity.