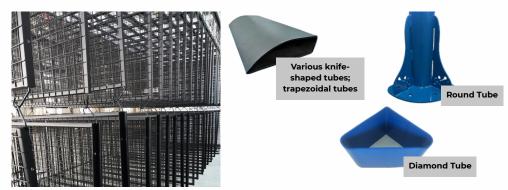

#### **STEEL STRUCTURE & MESH**

Our steel frame system offers unmatched strength and durability. The diamond-shaped pillars and electrostatic zinc coating ensure corrosion resistance, aesthetic appeal, and long-term structural reliability.

| Corner Pillars                | Other Pillars           | Cross Bars              | Mesh                                                | Coating                     | Compliance                              |
|-------------------------------|-------------------------|-------------------------|-----------------------------------------------------|-----------------------------|-----------------------------------------|
| 120×120×3 mm<br>Diamond steel | 100×50×2.75 mm<br>steel | 100×50×2.75 mm<br>steel | 4 mm wire, 45×45 mm<br>grid, anti-scratch<br>finish | Zinc base +<br>epoxy powder | EN 1090-1, CE<br>Regulation<br>305/2011 |

#### Dimension

Upper & lower beams - Rectangular tube 100 x 50 x 3mm Diamond shaped Corner pillar - 120 x 120 x 3mm