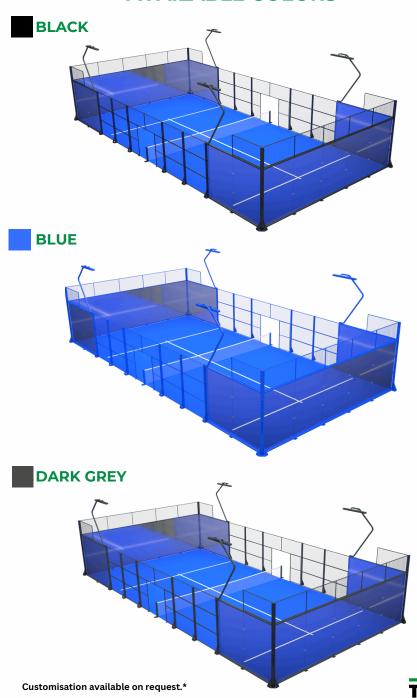

ponents.



# WHAT MAKES A PERFECT PADEL COURT?



Professional LED Lighting System Designed for optimal visibility during night play.

Dimension - 4 x 400W PADEL PRO 533 LUX



Reinforced Mesh Fencing High-tensile strength for safety and

clear visibility.

Dimension - 50 x 50mm x 4mm



Ensures consistent ball bounce and player comfort.

Dimension - 12mm PADEL pro Monofilament Textured

#### **Premium Tempered Glass Panels**

12mm thick toughened glass offers high impact resistance, crystal-clear visibility, and long-lasting durability for professional gameplay.

Dimension - 12mm thick



Rust-proof, marine-grade quality for extreme conditions.

#### Dimension

Upper & lower beams - Rectangular tube 100 x 50 x 3mm Diamond shaped Corner pillar - 120 x 120 x 3mm



# **AVAILABLE COLORS**



#### **ARTIFICIAL TURF**

Designed for high performance, our padel turf features monofilament curly fibers that ensure optimal ball bounce, excellent traction, and minimal abrasion. Its vibrant blue color and pre-tufted white lines add to its visual appeal and ease of installation.





| Color                     | Fiber Height            | Density              | Dtex  | Backing                           | Infill                         | Installation                             | Compliance                           |
|---------------------------|-------------------------|----------------------|-------|-----------------------------------|--------------------------------|------------------------------------------|--------------------------------------|
| Blue<br>(EU-<br>standard) | 12 m