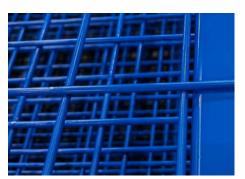

#### **STEEL STRUCTURE & MESH**

Our steel frame system offers unmatched strength and durability. The diamond-shaped pillars and electrostatic zinc coating ensure corrosion resistance, aesthetic appeal, and long-term structural reliability.

| Corner Pillars                | Other Pillars           | Cross Bars              | Mesh                                                | Coating                     | Compliance                              |
|-------------------------------|-------------------------|-------------------------|-----------------------------------------------------|-----------------------------|-----------------------------------------|
| 120×120×3 mm<br>Diamond steel | 100×50×2.75 mm<br>steel | 100×50×2.75 mm<br>steel | 4 mm wire, 45×45 mm<br>grid, anti-scratch<br>finish | Zinc base +<br>epoxy powder | EN 1090-1, CE<br>Regulation<br>305/2011 |