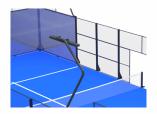

# WHAT MAKES A PERFECT PADEL COURT?

Professional LED Lighting System Designed for optimal visibility during night play.

Dimension - 4 x 400W PADEL PRO 533 LUX

Reinforced Mesh Fencing High-tensile strength for safety and

clear visibility.

Dimension - 50 x 50mm x 4mm

Ensures consistent ball bounce and player comfort.

Dimension - 12mm PADEL pro Monofilament Textured

#### **Premium Tempered Glass Panels**

12mm thick toughened glass offers high impact resistance, crystal-clear visibility, and long-lasting durability for professional gameplay.

Dimension - 12mm thick

Rust-proof, marine-grade quality for extreme conditions.

#### Dimension

Upper & lower beams - Rectangular tube 100 x 50 x 3mm Diamond shaped Corner pillar - 120 x 120 x 3mm