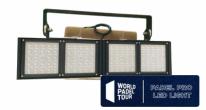

#### **LED LIGHTING SYSTEM**

Terrain's LED system is designed specifically for sports like padel. It offers optimal brightness with low glare, high energy efficiency, and a longer lifespan thanks to its aluminum alloy body and cutting-edge SMD technology.

| Pol     | les      | Lights              | Illumination    | Material       | Tech             |
|---------|----------|---------------------|-----------------|----------------|------------------|
| 60×60×2 | 2.75 mm, | 4 × 300W Long Strip | 400 Lux average | Aluminum alloy | SMD, Anti-glare, |
| 6 m l   | high     | LEDs                |                 | (11 kg/lamp)   | low spill        |