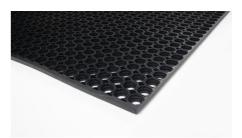

### ABOUT

These mats are extremely versatile, resistant to slippage and breakage.

The built-in perforations help in water drainage. These are specially recommended in the area that has heavy foot traffic.

### **PERFORMANCE ATTRIBUTES**

- ≻Anti-fatigue & Anti-Slip
- ➤ Fast installation.
- > Natural elasticity reduces noise.
- ➤Antistatic
- ➤ Easy drainage

#### DIMENSIONS

- > Size & Weight (+/- 5%) (16mm): 40x60cm-1.58kg, 80x120cm-6.33kg, 100x100cm-6.59kg, 100x150cm-9.89kg
- > Size & Weight (+/- 5%) (22mm): 40x60cm-2.12kg, 80x120cm-8.70kg, 100x100cm-9.07kg, 100x150cm-13.60kg
- > Thickness (mm): 16 & 22
- > Type: Punched or Unpunched holes
- Standard Tolerances : Width: +/- 3 mm
  - Length: +/- 3mm
  - Thickness: +/-2m