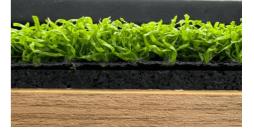

#### **TECHNICAL DATA**

| PROPERTY                             | TECHNICAL DATA                                        |
|--------------------------------------|-------------------------------------------------------|
| Product Name                         | TerraFit Sled                                         |
| Model                                | TFS20                                                 |
| Accreditations and Testing           | UV, Heavy Metal test report, REACH, RoHS,EN 13501     |
| Yarn Structure                       | Monofilament                                          |
| Yarn Composition                     | PE                                                    |
| Dtex                                 | 8000                                                  |
| Pile Height                          | 15mm±1mm                                              |
| Number of strands per tuft           | 8                                                     |
| Stitches per m2                      | 54600±100                                             |
| Gauge                                | 3/16inch                                              |
| Stitch per 10cm                      | 26±1                                                  |
| Total yarn weight                    | 1630g/sqm ± 10%                                       |
| Primary backing                      | PP + polyester fiber short-staple. + Mesh scrim inlay |
| Secondary backing                    | Latex                                                 |
| Total carpet weight including rubber | 4.25 kg per sqm                                       |