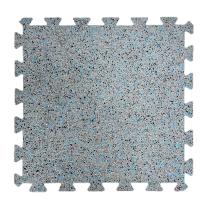

## TERRAFIT®- PEFORMANCE PUZZLE

#### **ABOUT**

TerraFit Performance Puzzle is crafted from high-quality EPDM granules, making it ideal for fitness and gym environments. This water-resistant flooring combines the advantages of rubber tiles and rolls, ensuring easy cleaning and maintenance. Its interlocking design provides a secure fit, allowing for simple disconnection and rearrangement. Plus, you can customize it in any colors or combinations to suit your needs!

#### **PERFORMANCE ATTRIBUTES**

- > Compatible with most floor finishes.
- > Fast installation.
- > Natural elasticity reduces noise.
- > Antistatic
- > Crack isolation membrane protects ceramic tile, porcelain and stone tile

#### **DIMENSIONS**

> Size(cm): 50 x 50

> Thickness (mm): 4,6,8,10

#### **DENSITY**

- ➤ 100% EPDM granules.
- > Standard Tolerances: Width: +/- 1mm 2mm

Length: +/-10mm-30mm Thickness: +/-0.03m-0.05mm