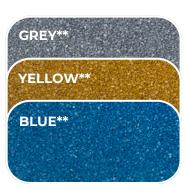

## **COLOR CHART**

This color chart offers a quick reference for our product range, showcasing available shades and their applications

It's typical for all SBR tiles to display subtle color variation.

\*\*For enhanced visual consistency, we suggest pairing two complementary colors during installation to mitigate visual color variation between tiles.