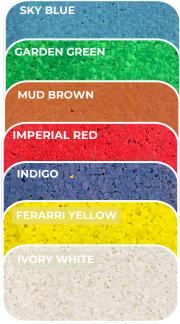

## **COLOR CHART**

Play Solutions by TERRAIN.

LIGHT BLUE
YELLOW

**DOOR STOPPER** 

TURF TILE

NOTE: The product color may appear differently in digital and print formats compared to its actual color.

CERTIFICATIONS