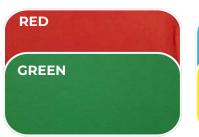

## **COLOR CHART**

Play Solutions by TERRAIN.

LIGHT BLUE
YELLOW

**DOOR STOPPER** 

TURF TILE

NOTE: The product color may appear differently in digital and print formats compared to its actual color.

CERTIFICATIONS