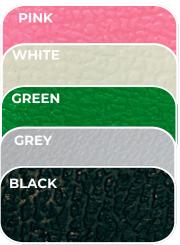

## **COLOR CHART**

Play Solutions by TERRAIN.

LIGHT BLUE
YELLOW

**DOOR STOPPER** 

TURF TILE

NOTE: The product color may appear differently in digital and print formats compared to its actual color.

CERTIFICATIONS