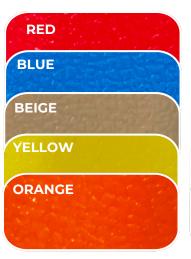

## **COLOR CHART**

Play Solutions by TERRAIN.

LIGHT BLUE
YELLOW

**DOOR STOPPER** 

TURF TILE

NOTE: The product color may appear differently in digital and print formats compared to its actual color.

CERTIFICATIONS