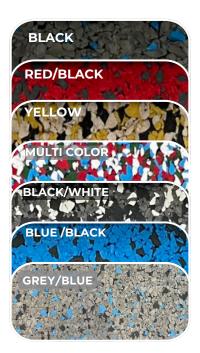

## **COLOR CHART**

This color chart offers a quick reference for our product range, showcasing available shades and their applications

It's typical for all SBR tiles to display subtle color variation.

\*\*For enhanced visual consistency, we suggest pairing two complementary colors during installation to mitigate visual color variation between tiles.