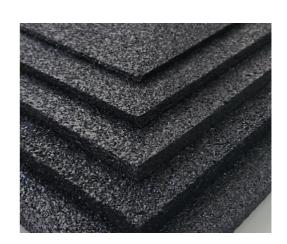

## PRODUCT DESCRIPTION

The Terrac® product range is crafted to minimise both Airborne and Impact sounds in flooring systems, like speech, loud music, footsteps, and structural-borne sound. Our underlays are made from recycled SBR, aligning with our commitment to an eco-friendly environment. Our underlayment is quick and easy to install and offers excellent sound attenuation and resistance to compressive loads. It can be used beneath various surfaces, including concrete floors, beneath ceramic tiles, wood, vinyl, and more.