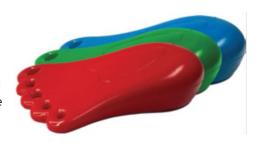

# TerraPlay™ - DOORSTOPPER

### **ABOUT**

TerraPlay™ Doorstopper is a durable and versatile solution crafted from Polyurethane. Our door stoppers are designed to effortlessly keep your doors securely open or prevent them from swinging shut with just a gentle touch. Built to withstand daily use, they provide reliable support for your doors. Available in 4 colors for your convenience.

#### **DIMENSIONS**

Size (mm): 80 X 55 X 110 X 28Color variation: 10-15%