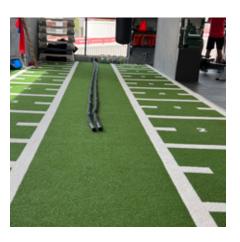

# TERRAIN® | SEAMLESS ARTIFICIAL GRASS/ ASTROTURF

#### PRODUCT DESCRIPTION

Terrain® Artificial Grass is made using synthetic fibers that have the same look and feel as natural grass, while being easy to maintain and install.

- STADIUMS
- · SPORTS ARENAS
- · HIGH END GYM
- · COMMERCIAL GYM
- · SLED TRACK

#### **DIMENSION & COLOR**

Available in nature-identical colors, the artifical turf can be laid in any dimension

PATTERN