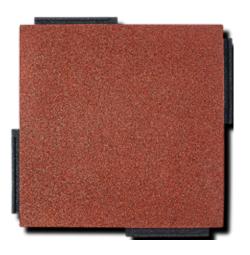

#### TERRAIN® | VULCAN INFINITY

As the name suggests, the choices are infinite. Express what you desire with unlimited colours, combined with the resilience of a 7 mm vulcanized rubber tile.

#### PRODUCT DESCRIPTION

As the name suggests, the choices are infinite. Express what you desire with unlimited colours, combined with the resilience of a 7mm vulcanized rubber tile.

#### **SPECIFICATIONS**

SIZE (cm) 100x100 (± 2mm) THICKNESS (mm) 7 (± 2mm)

SURFACE Orange peel texture

#### **CLOSE-UP**

Aesthetic marbled pattern