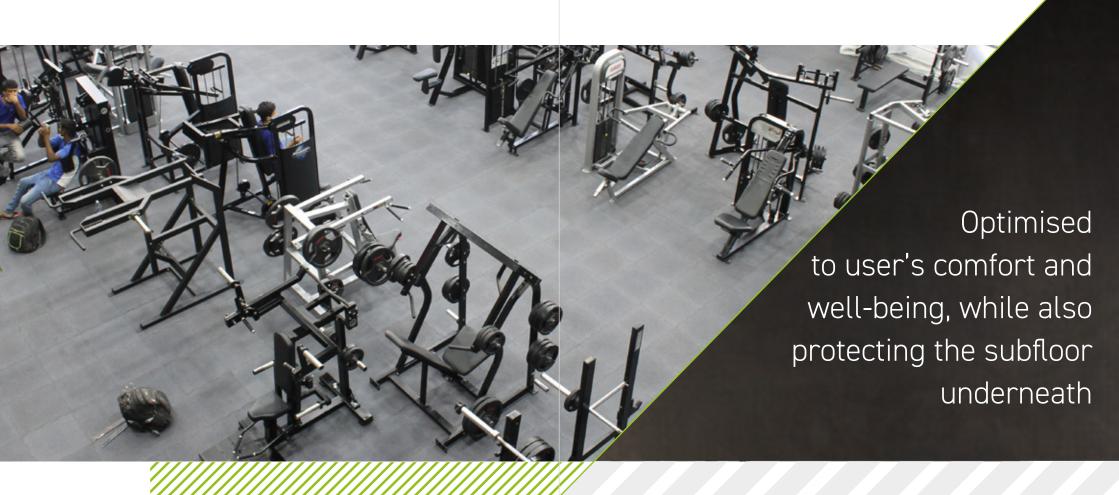

# TERRAIN® | SPORT > FIT

If the flooring of a gym or workout space is not good enough, an exercise regimen will not work out in the long run.

Terrain® Sport > Fit products are optimised for the user's comfort and well-being, while protecting the subfloor underneath.