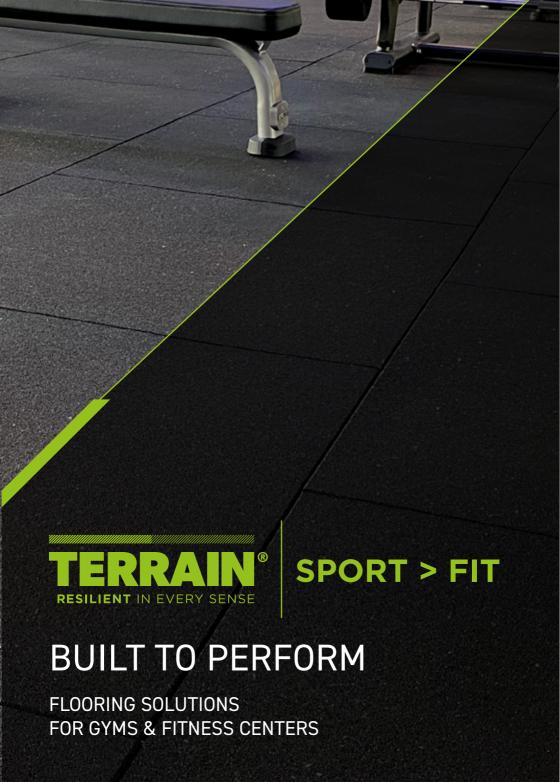

# TERRAIN® | SPORT > FIT

If the flooring of a gym or workout space is not good enough, an exercise regimen will not work out in the long run.

Terrain® Sport > Fit products are optimised for the user's comfort and well-being, while protecting the subfloor underneath.