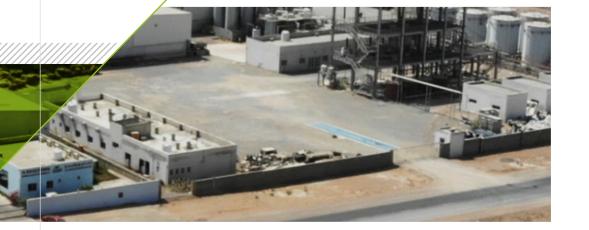

#### OUR COMMITMENT TO SUSTAINABILITY

Protecting the environment through rubber recycling is one of our key focus areas. Over the past 27 years, Terrain® has used over 150,000 tons of recycled rubber to create high quality flooring for sports arenas, playgrounds, gyms and more.

- We contribute to waste reduction and sustainability by using rubber which would otherwise go to landfills and dumps
- We source material from reputed European suppliers who are also committed to a green future
- We are constantly innovating and developing new techniques which help lower our carbon footprint