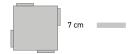

#### **DIMENSIONS & THICKNESS**

### **DIMENSIONS & THICKNESS**

#### **SPECIFICATIONS**

SIZE (cm) 100x100 (± 2mm) THICKNESS (mm) 7 (± 2mm)

SURFACE Orange peel texture

#### **SPECIFICATIONS**

SIZE (cm) 100x100 (± 2mm) THICKNESS (mm)
17 (± 2mm)

SURFACE Orange peel texture