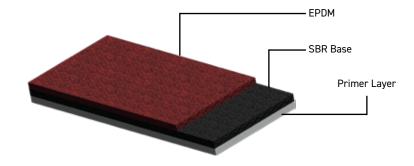

#### **EPDM**

#### PRODUCT DESCRIPTION

Terrain® EPDM wet pour possesses high impact absorption and has the added benefit of having a seamless finish, making it ideal for multi sports arenas.