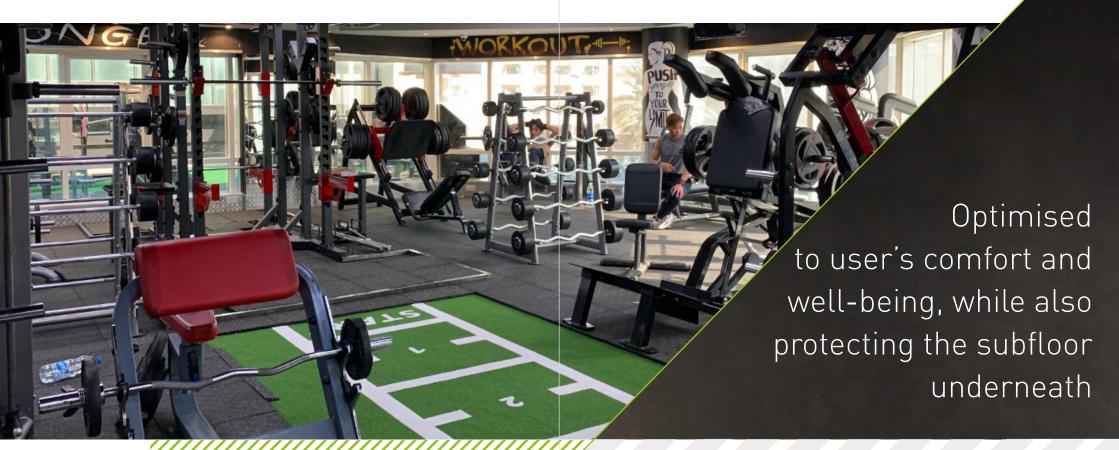

# TERRAIN® | SPORT > FIT

If the flooring of a gym or workout space is not good enough, an exercise regimen will not work out in the long run.

Terrain® Sport > Fit products are optimised for the user's comfort and well-being, while protecting the subfloor underneath.