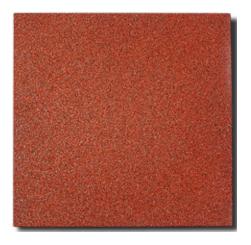

#### TERRAIN® | ECO SQUARE

These are simple square tiles which can be laid in any desirable pattern, and can be glued to a concrete floor for better adhesion. Tiles above 35 mm have plastic pins to keep them in place.

#### PRODUCT DESCRIPTION

These are simple square tiles which can be laid in any desirable pattern, and can be glued to a concrete floor for better adhesion. Tiles above 35 mm have plastic pins to keep them in place.

#### EDGE

Available in a variety of colors