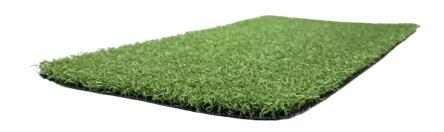

## Terrain Golf Turf®

#### **Product Description**

Terrain Golf Turf is made from supreme quality synthetic fibers, woven with precision to give the best result for the Game. It is extremely comfortable, durable and can add immense aesthetic value.

### **Product Image**

#### **Product Technical Specifications:**

**Recommended Use:** Golf Putting Grass

Color: Green

Yarn Type: Texturized Nylon

Yarn Comp: N/A

Thatch Color: None

**Denier:** 4,500

Face Weight: 38oz

Pile Height: 10mm

Machine Gauge: 3/6 In

Roll Width: 4.5m